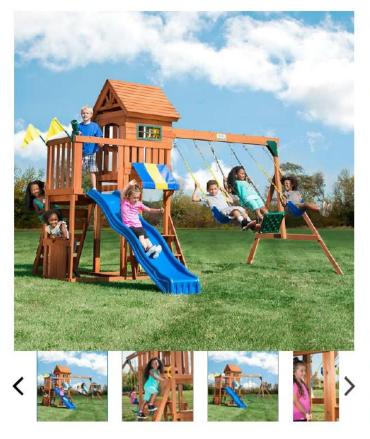

# YardLine Play Systems Sky Climber II Playset - Do It Yourself or Installed

\$999.99 Your Price

Shipping & Handling Included\*

#### Features:

- · Solid Wood Roof with Lookout Window
- · Wave Slide, 2 Swings, Rock Climbing Wall
- Stand Up Swing
- · Lemonade Stand and More!